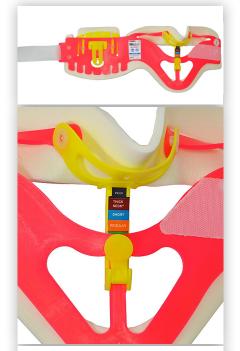

### **MAIN FEATURES**

- The universal design of the WizLoc Cervical Collar fits a wide range of patient sizes ranging from 6 years old through adult.
- It features fast 3-step adjustment and application, with unique self-centering mandibular support and adjustable occipital support with keyhole lock pin. The occipital support is adjustable in 3 positions:
  - **Pedi-Tick Neck**: for pediatric patients, patients with a very short, thick neck, and patients with a low, well-defined occipital area;
  - **Regular–Short**: for most adult patients;
  - **Tall**: for patients with long necks and for patients with no defined occipital area.
- On-patient sizing for greater accuracy.
- High visibility colors for safety and identification.
- Equipped with Velcro fastenings.
- Provides minimal interference with X-ray or MRI procedures.
- Can be decontaminated for re-use up to 10 times.
- Available also in military version.