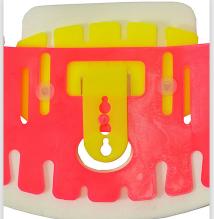

### **MAIN FEATURES**

- The universal design of the WizLoc Cervical Collar fits a wide range of patient sizes ranging from 6 years old through adult.
- It features fast 3-step adjustment and application, with unique self-centering mandibular support and adjustable occipital support with keyhole lock pin. The occipital support is adjustable in 3 positions:
  - **Pedi-Tick Neck**: for pediatric patients, patients with a very short, thick neck, and patients with a low, well-defined occipital area;
  - **Regular–Short**: for most adult patients;
  - **Tall**: for patients with long necks and for patients with no defined occipital area.
- On-patient sizing for greater accuracy.
- High visibility colors for safety and identification.
- Equipped with Velcro fastenings.
- Provides minimal interference with X-ray or MRI procedures.
- Can be decontaminated for re-use up to 10 times.
- Available also in military version.