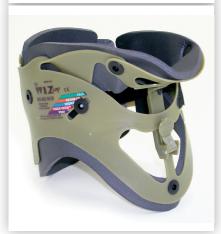

support is adjustable in 3 positions:
  - **Pedi-Tick Neck**: for pediatric patients, patients with a very short, thick neck, and patients with a low, well-defined occipital area;
  - **Regular–Short**: for most adult patients;
  - **Tall**: for patients with long necks and for patients with no defined occipital area.
- On-patient sizing for greater accuracy.
- High visibility colors for safety and identification.
- Equipped with Velcro fastenings.
- Provides minimal interference with X-ray or MRI procedures.
- Can be decontaminated for re-use up to 10 times.
- Available also in military version.



### **SPECIFICATION**

| Length max.    | 680 mm   |
|----------------|----------|
| Height (front) | 170 mm   |
| Height (rear)  | 200 mm   |
| Weight         | 0,140 kg |

#### **MODELS**