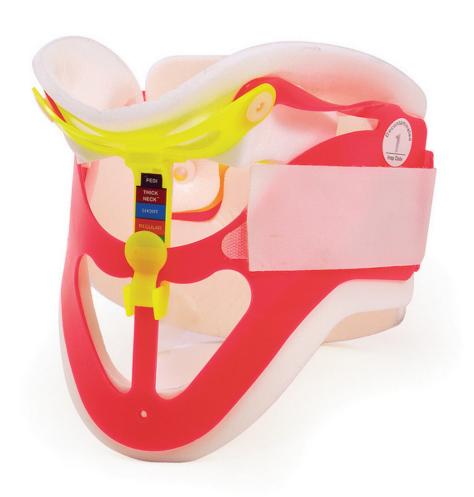

### **MAIN FEATURES**

- The universal design of the WizLoc Cervical Collar fits a wide range of patient sizes ranging from 6 years old through adult.
- It features fast 3-step adjustment and application, with unique self-centering mandibular support and adjustable occipital support with keyhole lock pin. The occipital support is adjustable in 3 positions:
  - **Pedi-Tick Neck**: for pediatric patients, patients with a very short, thick neck, and patients with a low, well-defined occipital area;
  - **Regular–Short**: for most adult patients;
  - **Tall**: for patients with long necks and for patients with no defined occipital area.
- On-patient sizing for greater accuracy.
- High visibility colors for safety and identification.
- Equipped with Velcro fastenings.
- Provides minimal interference with X-ray or MRI procedures.
- Can be decontaminated for re-use up to 10 times.
- Available also in military version.